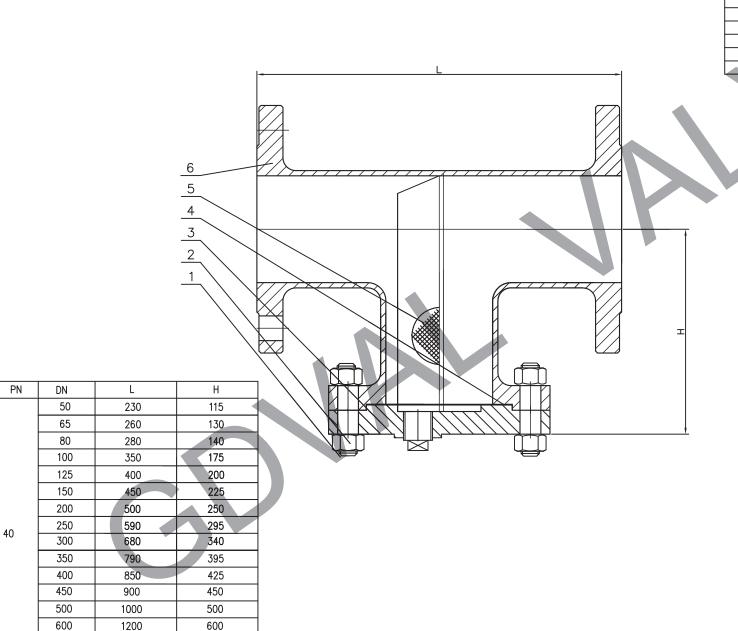

| PARTS & MATERIAL LIST |            |          |  |  |  |  |
|-----------------------|------------|----------|--|--|--|--|
| ITEM                  | PART NAME  | MATERIAL |  |  |  |  |
| 1                     | Body bolt  | B8       |  |  |  |  |
| 2                     | Bonnet nut | 8        |  |  |  |  |
| 3                     | Bonnet     | 1.4301   |  |  |  |  |
| 4                     | Gasket     | PTFE     |  |  |  |  |
| 5                     | Screen     | 304\$\$  |  |  |  |  |
| 6                     | Body       | 1.4308   |  |  |  |  |

NOTES:

1 MATERIAL STANDARD:DIN 2 HYDRO-TEST:DIN 3230

3 END FLANGE DIMENSIONS:DIN 2543

| Performance Specification  |                |     |     |  |  |
|----------------------------|----------------|-----|-----|--|--|
| Nominal Pressure           |                | 4.0 |     |  |  |
| Test Pressure              | Intensity test | 6.0 |     |  |  |
|                            | Back seal test |     | MPa |  |  |
|                            | Seal test      |     |     |  |  |
|                            | Gas test       |     |     |  |  |
| Working Temperature 150 °C |                |     |     |  |  |
| Medium: water oil & gas    |                |     |     |  |  |

| STRAINER-"T" TYPE PN40 |                |               |      |  |  |  |  |
|------------------------|----------------|---------------|------|--|--|--|--|
| CLIENT                 |                | DWG REV .N□ 0 |      |  |  |  |  |
| P.O.NO                 |                | CLASS         |      |  |  |  |  |
| APPROVED BY            |                | HYDROSIATIC   |      |  |  |  |  |
| REVIEWED BY            |                | TEST (PSI)    | SEAT |  |  |  |  |
| MADE BY                |                | AIR TSET      |      |  |  |  |  |
| DRAWING NO             | GLQ-T-4-1.4308 | DATE          |      |  |  |  |  |
|                        |                |               |      |  |  |  |  |