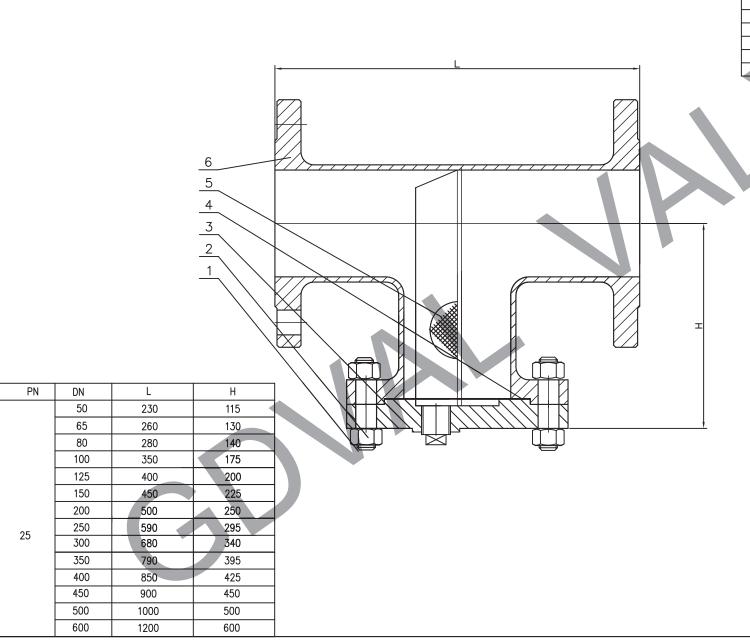

| PARTS & MATERIAL LIST |            |          |  |  |  |  |
|-----------------------|------------|----------|--|--|--|--|
| ITEM                  | PART NAME  | MATERIAL |  |  |  |  |
| 1                     | Body bolt  | B8M      |  |  |  |  |
| 2                     | Bonnet nut | 8M       |  |  |  |  |
| 3                     | Bonnet     | 1.4401   |  |  |  |  |
| 4                     | Gasket     | PTFE     |  |  |  |  |
| 5                     | Screen     | 316SS    |  |  |  |  |
| 6                     | Body       | 1.4408   |  |  |  |  |

NOTES:

1 MATERIAL STANDARD:DIN 2 HYDRO-TEST:DIN 3230

3 END FLANGE DIMENSIONS:DIN 2544

| Performance Specification |                                               |      |     |  |
|---------------------------|-----------------------------------------------|------|-----|--|
| Nominal Pressure          |                                               | 2.5  |     |  |
| Test Pressure             | Intensity test<br>Back seal test<br>Seal test | 3.75 |     |  |
|                           | Back seal test                                |      | MPa |  |
|                           | Seal test                                     |      |     |  |
|                           | Gas test                                      | \    |     |  |
| Working Temperature       |                                               | 150  | .C  |  |
| Medium: water oil & gas   |                                               |      |     |  |

| STRAINER-"T" TYPE PN25 |                |             |      |  |  |  |  |
|------------------------|----------------|-------------|------|--|--|--|--|
| CLIENT                 |                | DWG REV .N□ | 00   |  |  |  |  |
| P.O.NO                 |                | CLASS       |      |  |  |  |  |
| APPR□VED BY            |                |             |      |  |  |  |  |
| REVIEWED BY            |                | TEST (PSI)  | SEAT |  |  |  |  |
| MADE BY                |                | AIR TSET    |      |  |  |  |  |
| DRAWING NO             | GLQ-T-2-1.4408 | DATE        |      |  |  |  |  |
|                        |                |             |      |  |  |  |  |