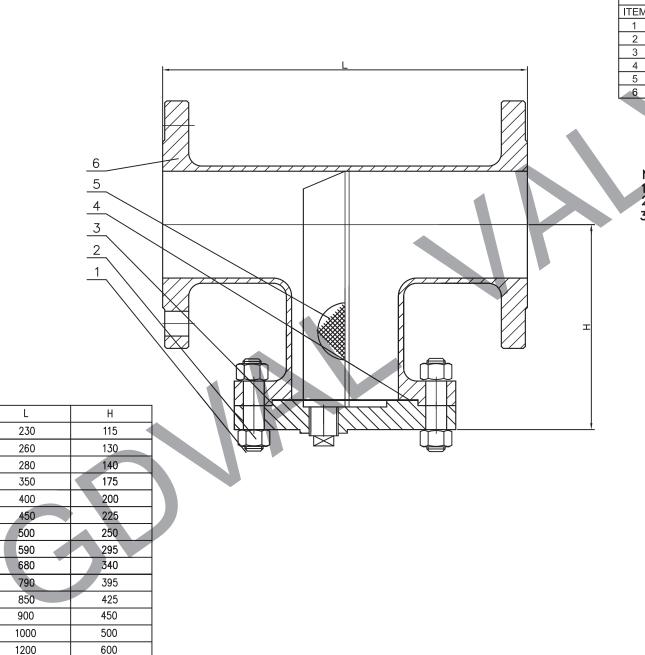

PN

DN 

| PARTS & MATERIAL LIST |            |          |  |  |  |  |
|-----------------------|------------|----------|--|--|--|--|
| ITEM                  | PART NAME  | MATERIAL |  |  |  |  |
| 1                     | Body bolt  | B8       |  |  |  |  |
| 2                     | Bonnet nut | 8        |  |  |  |  |
| 3                     | Bonnet     | 1.4301   |  |  |  |  |
| 4                     | Gasket     | PTFE     |  |  |  |  |
| 5                     | Screen     | 304SS    |  |  |  |  |
| 6                     | Body       | 1.4308   |  |  |  |  |

NOTES:

1 MATERIAL STANDARD:DIN
2 HYDRO-TEST:DIN 3230
3 END FLANGE DIMENSIONS:DIN 2544

| P             | Performance Specification |      |     |  |  |  |
|---------------|---------------------------|------|-----|--|--|--|
|               | minal Pressure            | 2.5  |     |  |  |  |
| Test Pressure | Intensity test            | 3.75 |     |  |  |  |
|               | Back seal test            | \    | MPa |  |  |  |
|               | Seal test                 | \    |     |  |  |  |
|               | Gas test                  | \    |     |  |  |  |
| Worl          | Working Temperature 150   |      |     |  |  |  |
| Ме            | Medium: water oil & gas   |      |     |  |  |  |

| STRAINER-"T" TYPE PN25 |                |             |       |  |  |  |  |
|------------------------|----------------|-------------|-------|--|--|--|--|
| CLIENT                 |                | DWG REV .N□ | 00    |  |  |  |  |
| P.O.NO                 |                | CLASS       |       |  |  |  |  |
| APPROVED BY            |                | HYDROSIATIC | SHELL |  |  |  |  |
| REVIEWED BY            |                | TEST (PSI)  | SEAT  |  |  |  |  |
| MADE BY                |                | AIR TSET    |       |  |  |  |  |
| DRAWING NO             | GLQ-T-2-1.4308 | DATE        |       |  |  |  |  |
| CDVAL VALVE            |                |             |       |  |  |  |  |