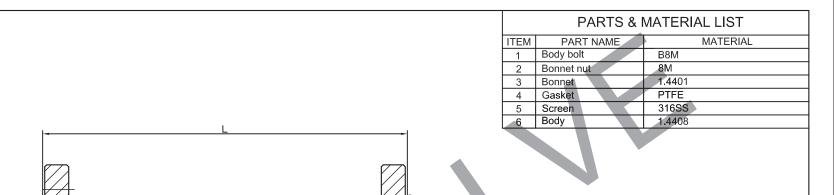

| STRAINER-"T" TYPE PN16 |                |             |       |  |  |  |  |  |
|------------------------|----------------|-------------|-------|--|--|--|--|--|
| CLIENT                 |                | DWG REV .N□ | 00    |  |  |  |  |  |
| P.O.NO                 |                | CLASS       |       |  |  |  |  |  |
| APPROVED BY            |                | HYDROSIATIC | SHELL |  |  |  |  |  |
| REVIEWED BY            | REVIEWED BY    |             | SEAT  |  |  |  |  |  |
| MADE BY                |                | AIR TSET    |       |  |  |  |  |  |
| DRAWING NO             | GLQ-T-1-1.4408 | DATE        |       |  |  |  |  |  |
| GDVAL VALVE            |                |             |       |  |  |  |  |  |