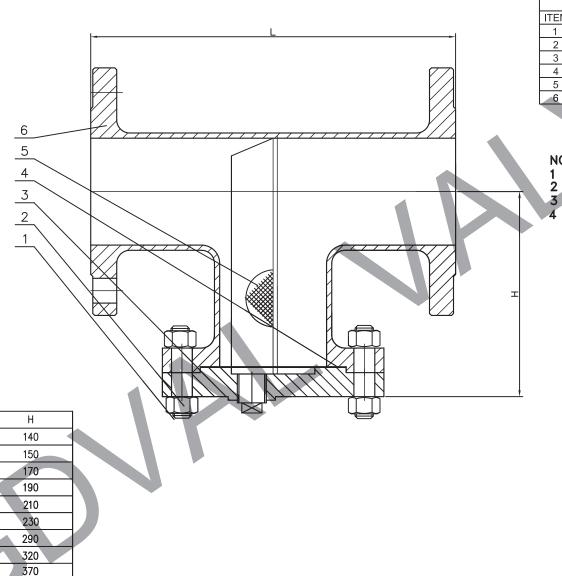

CLASS

300LB

in

2.5"

3"

4"

8"

10"

12"

14"

16"

18"

20"

24"

L

267

292

318

356

400

444

559

622

711

838

864

978

1016

1346

430

440

500

520

690

| PARTS & MATERIAL LIST |            |               |  |  |  |
|-----------------------|------------|---------------|--|--|--|
| ITEM                  | PART NAME  | MATERIAL      |  |  |  |
| 1                     | Body bolt  | ASTM A193 B7  |  |  |  |
| 2                     | Bonnet nut | ASTM A194 2H  |  |  |  |
| 3                     | Bonnet     | ASTM A105     |  |  |  |
| 4                     | Gasket     | Graphite+304  |  |  |  |
| 5                     | Screen     | 304SS         |  |  |  |
| 6                     | Body       | ASTM A234 WPB |  |  |  |