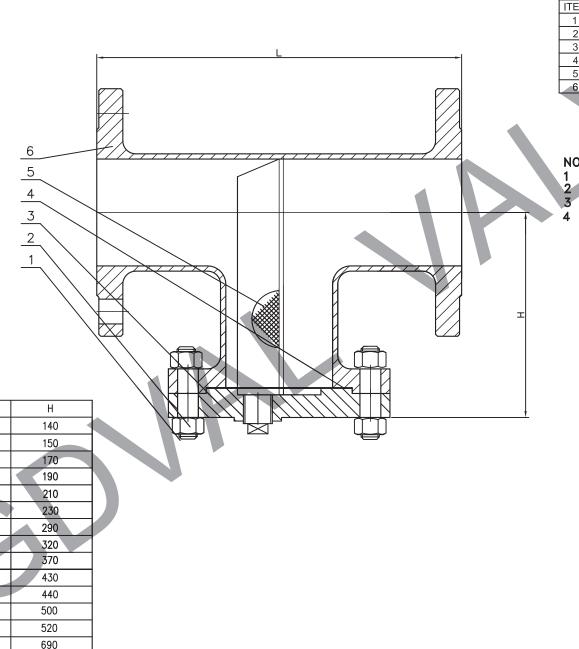

CLASS

300LB

in 2"

2.5"

3"

4"

5"

6"

8"

10"

12"

14"

16"

18"

20"

24"

L

267

292

318

356

400

444

559

622

711

838

864

978

1016

1346

| PARTS & MATERIAL LIST |                    |                |  |  |  |
|-----------------------|--------------------|----------------|--|--|--|
| ITEM                  | PART NAME MATERIAL |                |  |  |  |
| 1                     | Body bolt          | ASTM A320 B8   |  |  |  |
| 2                     | Bonnet nut         | ASTM A194 8    |  |  |  |
| 3                     | Bonnet             | ASTM A182 F304 |  |  |  |
| 4                     | Gasket             | PTFE           |  |  |  |
| 5                     | Screen             | 304SS          |  |  |  |
| 6                     | Body               | ASTM A351 CF8  |  |  |  |

## NOTES:

- 1 MATERIAL STANDARD:ANSI B16.34 2 HYDRO-TEST:API 598
- 3 FACE TO FACE DIMENSIONS:ANSI B16.10
- 4 END FLANGE DIMENSIONS: ANSI B16.5

| Performance Specification  |                 |     |     |  |
|----------------------------|-----------------|-----|-----|--|
|                            | ominal Pressure | 5.0 |     |  |
| Test Pressure              | Intensity test  | 7.5 |     |  |
|                            | Back seal test  |     | MPa |  |
|                            | Seal test       |     |     |  |
|                            | Gas test        |     |     |  |
| Working Temperature 150 °C |                 |     |     |  |
| Medium: water oil & gas    |                 |     |     |  |

| STRAINER-"T" TYPE CLASS300LB |             |             |       |  |  |  |  |
|------------------------------|-------------|-------------|-------|--|--|--|--|
| CLIENT                       |             | DWG REV .N□ | 00    |  |  |  |  |
| P N                          |             | CLASS       |       |  |  |  |  |
| APPR□VED BY                  |             | HYDROSIATIC | SHELL |  |  |  |  |
| REVIEWED BY                  |             | TEST (PSI)  | SEAT  |  |  |  |  |
| MADE BY                      |             | AIR TSET    |       |  |  |  |  |
| DRAWING NO                   | GLQ-T-3-CF8 | DATE        |       |  |  |  |  |