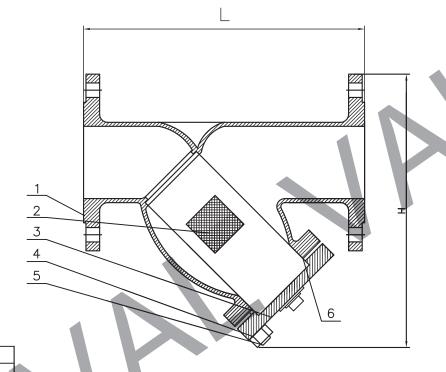

CLASS

600LB

in 2"

2.5"

3"

5"

6"

8"

10"

12"

14"

16"

18"

20"

24"

L

292

330

356 432

508

559

660

787

838

889

991

1092

1194

1397

Н

250

280

315

360

420

450

580

620

730

800

850

930

960

1200

| PARTS & MATERIAL LIST |            |                |  |  |  |
|-----------------------|------------|----------------|--|--|--|
| ITEM                  | PART NAME  | MATERIAL       |  |  |  |
| 1                     | Body       | ASTM A351 CF8M |  |  |  |
| 2                     | Screen     | 316SS          |  |  |  |
| 3                     | Bonnet     | ASTM A351 CF8M |  |  |  |
| 4                     | Body bolt  | ASTM A320 B8M  |  |  |  |
| 5                     | Bonnet nut | ASTM A194 8M   |  |  |  |
| 6                     | Gasket     | PTFE           |  |  |  |

## NOTES:

- 1 MATERIAL STANDARD:ANSI B16.34 2 HYDRO-TEST:API 598
- 3 FACE TO FACE DIMENSIONS:ANSI B16.10
- 4 END FLANGE DIMENSIONS: ANSI B16.5

| Performance Specification |                            |      |     |  |  |
|---------------------------|----------------------------|------|-----|--|--|
| No                        | ominal Pressure            | 11.0 |     |  |  |
| Test Pressure             | Intensity test             | 16.5 |     |  |  |
|                           | Back seal test             |      | MPa |  |  |
|                           | Seal test                  |      |     |  |  |
|                           | Gas test                   | /    |     |  |  |
| Wor                       | Working Temperature 150 °C |      |     |  |  |
| Medium: water oil & gas   |                            |      |     |  |  |

| STRAINER-"Y" TYPE CLASS600LB |              |             |       |  |  |  |  |
|------------------------------|--------------|-------------|-------|--|--|--|--|
| CLIENT                       |              | DWG REV .N□ | 00    |  |  |  |  |
| P.0.N0                       |              | CLASS       |       |  |  |  |  |
| APPR□VED BY                  |              | HYDROSIATIC | SHELL |  |  |  |  |
| REVIEWED BY                  |              | TEST (PSI)  | SEAT  |  |  |  |  |
| MADE BY                      |              | AIR TSET    | -     |  |  |  |  |
| DRAWING NO                   | GLQ-Y-6-CF8M | DATE        |       |  |  |  |  |
| GDVAL VALVE                  |              |             |       |  |  |  |  |