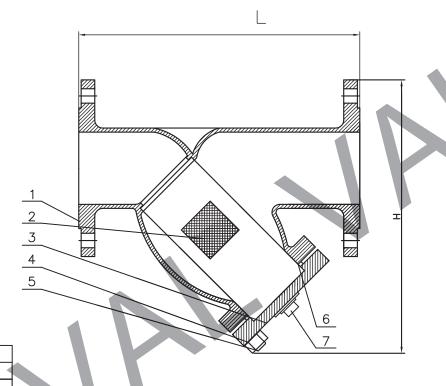

830

880

1000

| PARTS & MATERIAL LIST |            |               |  |  |  |
|-----------------------|------------|---------------|--|--|--|
| ITEM                  | PART NAME  | MATERIAL      |  |  |  |
| 1                     | Body       | ASTM A216 WCB |  |  |  |
| 2                     | Screen     | SS316         |  |  |  |
| 3                     | Bonnet     | ASTM A216 WCB |  |  |  |
| 4                     | Body bolt  | ASTM A193 B7  |  |  |  |
| 5                     | Bonnet nut | ASTM A194 2H  |  |  |  |
| 6                     | Gasket     | PTFE          |  |  |  |
| 7                     | Plug       | F304          |  |  |  |

## NOTES:

- 1 MATERIAL STANDARD: ANSI B16.34
- 2 HYDRO-TEST:API 598
- 3 FACE TO FACE DIMENSIONS:ANSI B16.10
- 4 END FLANGE DIMENSIONS: ANSI B16.5

| Performance Specification  |                 |     |     |  |  |
|----------------------------|-----------------|-----|-----|--|--|
|                            | ominal Pressure | 2.0 |     |  |  |
| t Pressure                 | Intensity test  | 3.0 | MPa |  |  |
|                            | Back seal test  | \   |     |  |  |
|                            | Seal test       | \   |     |  |  |
| Test                       | Gas test        | \   |     |  |  |
| Working Temperature 425 °C |                 |     |     |  |  |
| Medium: water oil & gas    |                 |     |     |  |  |

| STRAINER-"Y" TYPE CLASS 150LB |             |                |       |  |  |  |  |
|-------------------------------|-------------|----------------|-------|--|--|--|--|
| CLIENT                        |             | DWG REV .N□ 00 |       |  |  |  |  |
| P.O.NO                        |             | CLASS          |       |  |  |  |  |
| APPROVED BY                   |             | HYDROSIATIC    | SHELL |  |  |  |  |
| REVIEWED BY                   |             | TEST (PSI)     | SEAT  |  |  |  |  |
| MADE BY                       |             | AIR TSET       |       |  |  |  |  |
| DRAWING NO                    | GLQ-Y-1-WCB | DATE           |       |  |  |  |  |
| GDVAL VALVE                   |             |                |       |  |  |  |  |