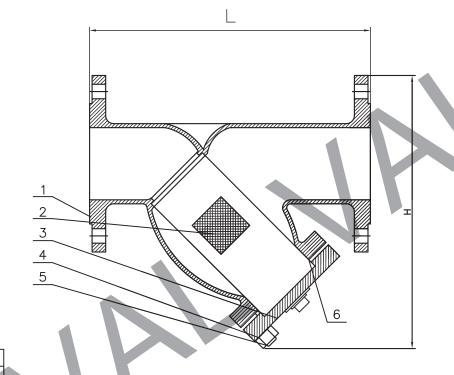

CLASS

150LB

in 2"

2.5"

3"

4"

5"

6"

8"

10"

12"

14"

16"

18"

20"

24"

L

203

216

241

292

356

406

495

533

610

686

762

864

914

1067

Н

200

205

240

290

350

480

530

600

650

730

830

880

1000

| PARTS & MATERIAL LIST |            |               |  |
|-----------------------|------------|---------------|--|
| ITEM                  | PART NAME  | MATERIAL      |  |
| 1                     | Body       | ASTM A351 CF8 |  |
| 2                     | Screen     | 304SS         |  |
| 3                     | Bonnet     | ASTM A351 CF8 |  |
| 4                     | Body bolt  | ASTM A320 B8  |  |
| 5                     | Bonnet nut | ASTM A194 8   |  |
| 6                     | Gasket     | PTFE          |  |

## NOTES:

- 1 MATERIAL STANDARD:ANSI B16.34 2 HYDRO-TEST:API 598
- 3 FACE TO FACE DIMENSIONS:ANSI B16.10
- 4 END FLANGE DIMENSIONS: ANSI B16.5

| Performance Specification  |                 |     |     |  |  |  |
|----------------------------|-----------------|-----|-----|--|--|--|
| No                         | ominal Pressure | 2.0 |     |  |  |  |
| ure                        | Intensity test  | 3.0 |     |  |  |  |
| Pressure                   | Back seal test  |     | MPa |  |  |  |
| t Pi                       | Seal test       |     |     |  |  |  |
| Test 1                     | Gas test        |     |     |  |  |  |
| Working Temperature 150 °C |                 |     |     |  |  |  |
| Medium: water oil & gas    |                 |     |     |  |  |  |

| STRAINER-"Y" TYPE CLASS150LB |             |             |       |  |  |  |
|------------------------------|-------------|-------------|-------|--|--|--|
| CLIENT                       |             | DWG REV .N□ | 00    |  |  |  |
| P.0.N0                       |             | CLASS       |       |  |  |  |
| APPR□VED BY                  |             | HYDROSIATIC | SHELL |  |  |  |
| REVIEWED BY                  |             | TEST (PSI)  | SEAT  |  |  |  |
| MADE BY                      |             | AIR TSET    |       |  |  |  |
| DRAWING NO                   | GLQ-Y-1-CF8 | DATE        |       |  |  |  |
| CDVAL VALVE                  |             |             |       |  |  |  |